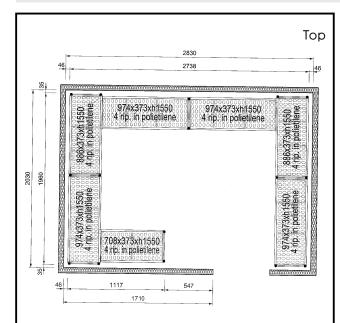

### **Key Information:**

External dimensions, length

**137106 (CRS2820)** 1117-1960-2738-1960 mm

External dimensions, Depth: 373 mm
External dimensions, Height: 1550 mm
Max loading weight: 4000 kg
Net weight: 108 kg